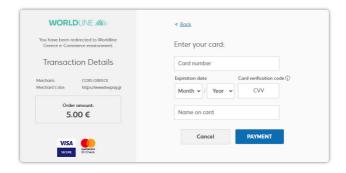

## Step 2

In this Step, you are requested to insert the credit/debit card number, expiration date, CVV code (Visa or Master Card only) name on card.

Click the button "PAYMENT" to finalize the transaction.