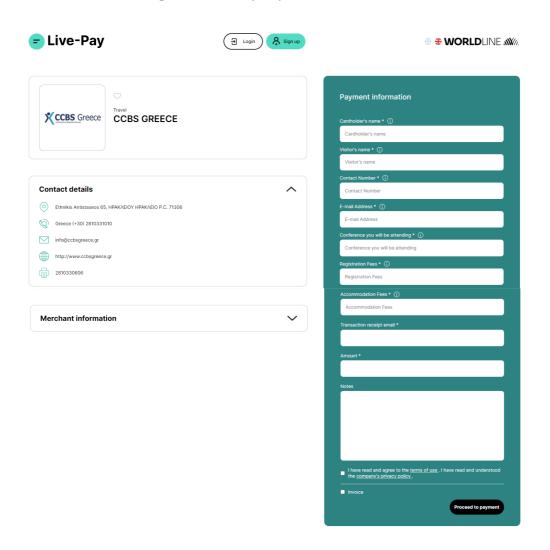

## Step 1

You do not have to Log in or Sign Up to Livepay to make the payment.

You go straight to the right part of the page and fill on the Payment Information required.

You can pay for either registration or accommodation or both.

In the amount field you need to fill in the total amount you want to charge in the credit card.

Tick the box "I have I have read and agree to the terms of use . I have read and understood the company's privacy policy" .

**Do NOT tick the box "INVOICE"** on the bottom of this page, as this is **ONLY** for Greek tax payers.

You will receive your official invoice marked as paid by email once the payment is finalized to the billing information you provided.